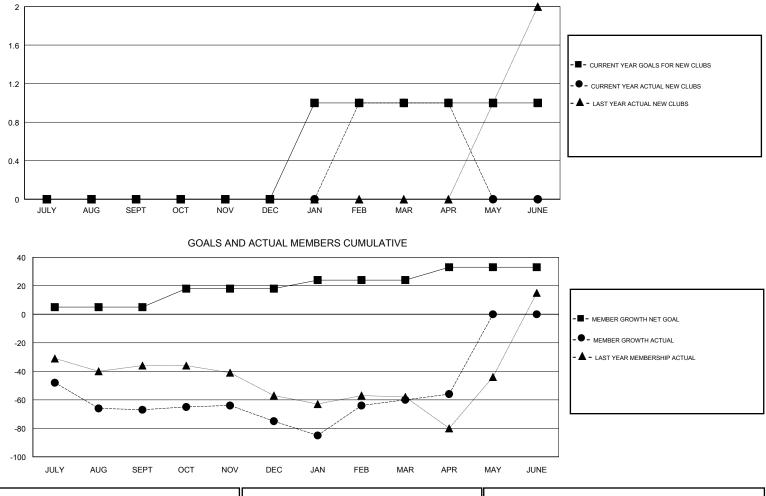

#### GMT CA

|               | Club          | S           |               | Members<br>RESULTS FOR 2017-2018 |                           |                         |                                                    |  |
|---------------|---------------|-------------|---------------|----------------------------------|---------------------------|-------------------------|----------------------------------------------------|--|
|               | RESULTS FOR   | R 2017-2018 |               |                                  |                           |                         |                                                    |  |
| QUARTER       | NEW CLUB GOAL | NEW CLUBS   | DROPPED CLUBS | QUARTER                          | MEMBER GROWTH NET<br>GOAL | MEMBER GROWTH<br>ACTUAL | DROPPED<br>MEMBERS ACTUAL<br>(including transfers) |  |
| JULY/AUG/SEPT | 0             | 0           | 0             | JULY/AUG/SEPT                    | 5                         | 20                      | 83                                                 |  |
| OCT/NOV/DEC   | 0             | 0           | 0             | OCT/NOV/DEC                      | 13                        | 28                      | 32                                                 |  |
| JAN/FEB/MAR   | 1             | 1           | 0             | JAN/FEB/MAR                      | 6                         | 48                      | 30                                                 |  |
| APR/MAY/JUNE  | 0             | 0           | 0             | APR/MAY/JUNE                     | 9                         | 12                      | 7                                                  |  |

# GOALS AND ACTUAL NEW CLUBS CUMULATIVE

MBR0181